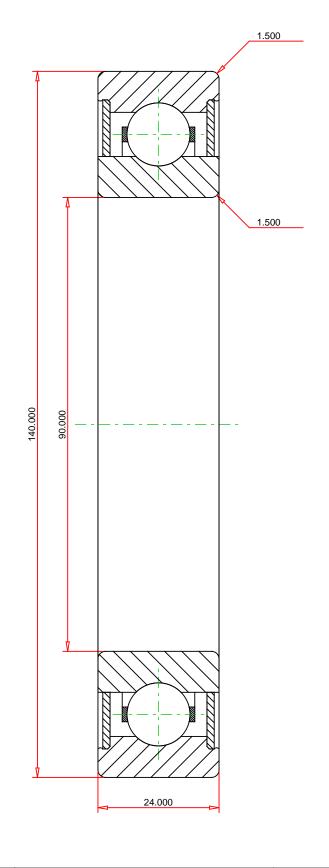

## <u>Specifications</u> | <u>Dimensions</u> | <u>Basic Load Ratings</u> | <u>Factors</u>

| Specifications |                           |               |  |  |
|----------------|---------------------------|---------------|--|--|
|                | Clearance                 | C3            |  |  |
|                | Bore Size d               | 90.000 mm     |  |  |
|                | Features                  | Contact Seals |  |  |
|                | Bearing Type              | Standard DGBB |  |  |
|                | Weight                    | 1.120 Kg      |  |  |
|                | Manufacturing Part Number | 6018-2RSC3    |  |  |

| Dimensions        |            | - |
|-------------------|------------|---|
| utside Diameter D | 140.000 mm |   |

| Outside Ring Width B | 24.000 mm |
|----------------------|-----------|
| Radius Rs min        | 1.500 mm  |